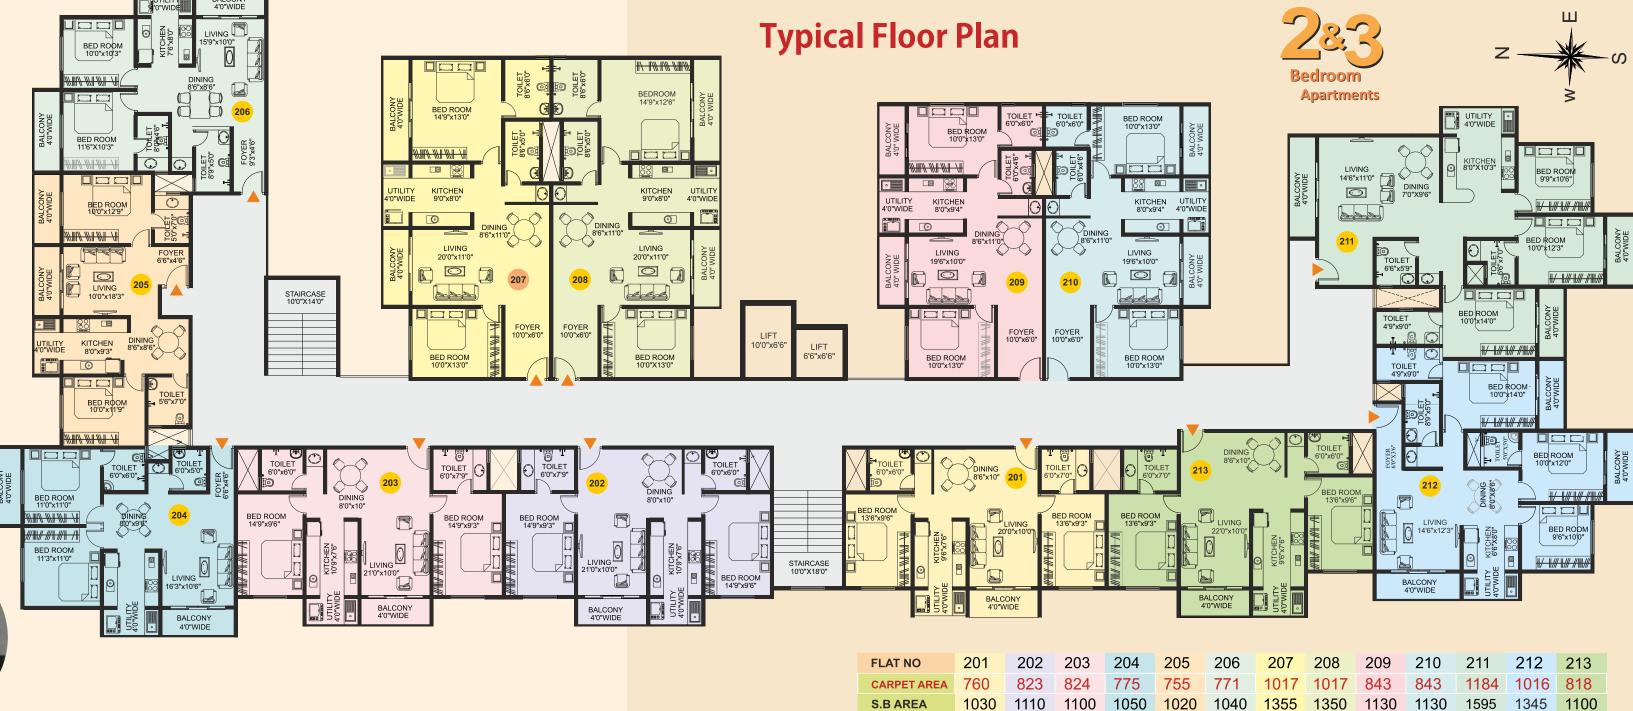

business opportunities through provision of business units or commercial establishments in the same apartment complex.

Located at a quiet neighbourhood of Vidyaranya Marg, Kadabettu, Udupi, near City Hospital, it is easily accessible to all the amenities of the city, through its proximity to important land marks viz., the Bus stand, Shopping centres, Markets, Hospitals and Educational Institutions; accessed through short walks of about 2-5 minutes, makes it a desired location.

## **Amenities**

- Spacious entrance lobby
- Two Nos passenger automatic elevators
- Two stairways for easy access and safety
- Open well with Municipal water connection
- 24 hrs power backup by diesel generator
- CCTV for security in common area
- Terrace covered with light roof
- Car parking in basement.









Area in Square Feet