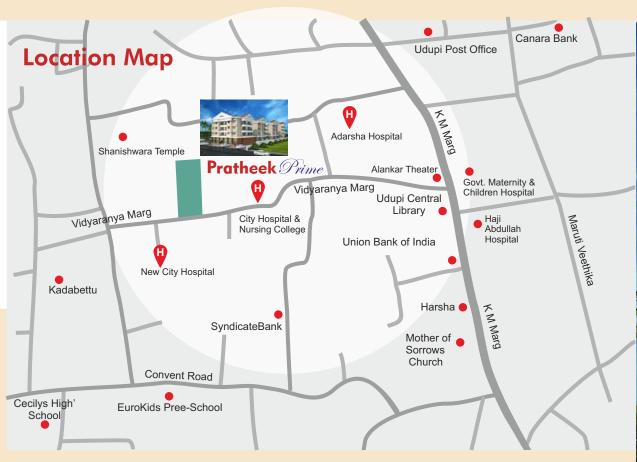

Located at a quiet neighbourhood of Vidyaranya Marg, Kadabettu, Udupi, near City Hospital, it is easily accessible to all the amenities of the city, through its proximity to important land marks viz., the Bus stand, Shopping centres, Markets, Hospitals and Educational Institutions; accessed through short walks of about 2-5 minutes, makes it a desired location.